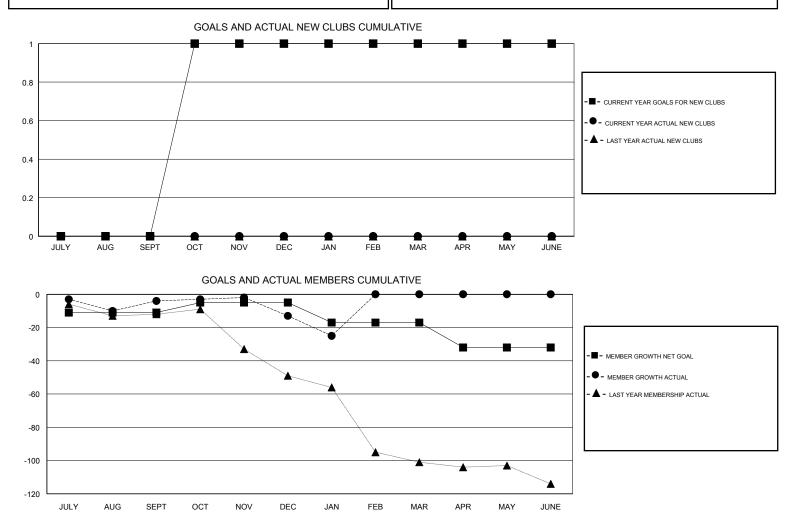

## GMT CA

| Clubs                 |               |           |               | Members               |                           |                         |                                                    |  |
|-----------------------|---------------|-----------|---------------|-----------------------|---------------------------|-------------------------|----------------------------------------------------|--|
| RESULTS FOR 2017-2018 |               |           |               | RESULTS FOR 2017-2018 |                           |                         |                                                    |  |
| QUARTER               | NEW CLUB GOAL | NEW CLUBS | DROPPED CLUBS | QUARTER               | MEMBER GROWTH NET<br>GOAL | MEMBER GROWTH<br>ACTUAL | DROPPED<br>MEMBERS ACTUAL<br>(including transfers) |  |
| JULY/AUG/SEPT         | 0             | 0         | 0             | JULY/AUG/SEPT         | -11                       | 23                      | 25                                                 |  |
| OCT/NOV/DEC           | 1             | 0         | 0             | OCT/NOV/DEC           | 6                         | 16                      | 22                                                 |  |
| JAN/FEB/MAR           | 0             | 0         | 0             | JAN/FEB/MAR           | -12                       | 6                       | 18                                                 |  |
| APR/MAY/JUNE          | 0             | 0         | 0             | APR/MAY/JUNE          | -15                       | 0                       | 0                                                  |  |